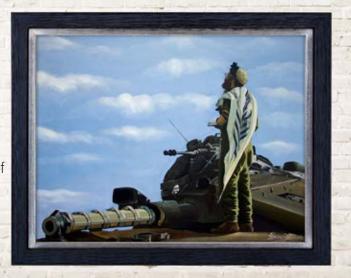

### MASTERPIECE BY HAIM SHERRF

**Fire Away** is a Haim Sherrf Masterpiece. Israeli soldier faithfully protecting Israel. 24x20

Donated by Haim Sherff

\$1,500 Value

Donated by Rockland Centre, Pajar, Rivka Levy from My fashionologie, ShopUnder