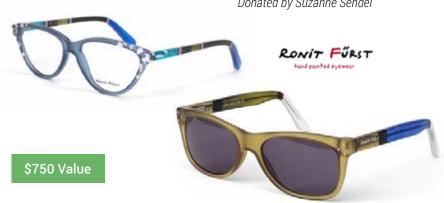

#### SEE THE WORLD THROUGH ISRAELI LENS

Men & Women sunglasses set from popular Israeli designer Ronit Furst.

Donated by Suzanne Sendel