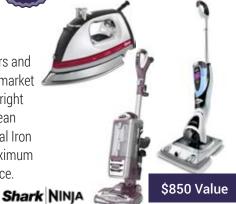

#### SPIC AND SPAN

Never worry about keeping your floors and carpets clean again with the best in market a Shark Rotator Powered Lift-Away Upright Vacuum, Shark IONFLEX with DuoClean Vacuum and the ultimate professional Iron with an ultra-durable design and maximum steam power for superior performance.

Donated by SharkNinja