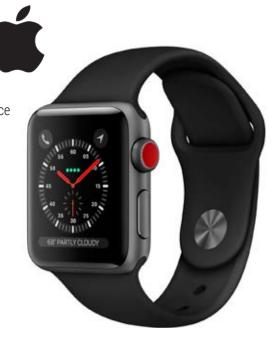

#### AN APPLE A DAY

Stay connected with this popular Space Grey Aluminium, Black Sport Band Apple Watch.

Features: 38mm, Strap fits 130–200mm wrists, Cellular and GPS.

Donated by a Friend

\$575 Value