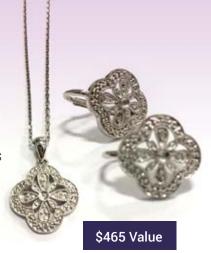

#### SPECTACULAR JEWELRY - YOUR CHOICE

Choose one of these two spectacular masterpieces.

Large Sky Blue Topaz & Diamond Pendant on 14k Gold Chain 21.87ct., .75ct TDW, GH Colour And SI Clarity.

London Blue Topaz and Amethyst & Diamond, 14K White Gold 6.62ct TGW, .75ct TDW, GH Colour & SI Clarity

Donated by Delmar Jewelers

\* Coat can be adjusted to a smaller size

Donated by PMI Furs

\$7,500 Value