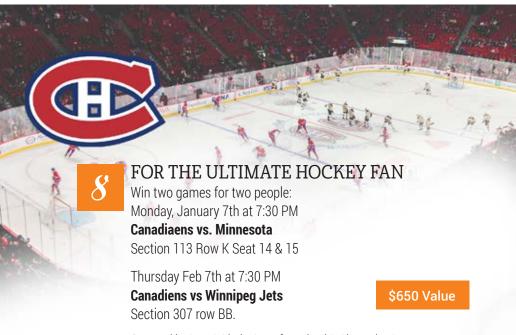

# THIS YEAR WE OFFER 54 INCREDIBLE PRIZES

SPLIT THE POT · JACKPOT

\$35 – 2 Prizes \$25 – 9 Prizes \$10 – 20 Prizes

\$30 – 6 Prizes \$20 – 15 Prizes