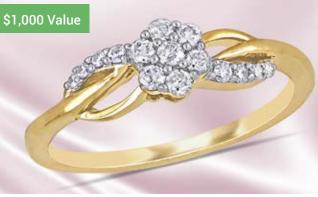

#### SAY IT WITH A RING

Beautiful gold & diamond ring to enhance any outfit! .28 total diamond weight in 10k gold.

Donated by Meir Israel at Blue Ice Jewellery