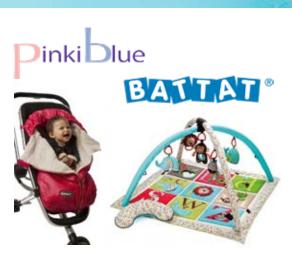

#### ALL FOR THE BABY

Pamper your baby with Skip Hop alphabet zoo activity gym and an assortment of toys, and keep your baby warm with this 7 A.M. adapt to any car-seat or stroller!

Donated by Maison Joseph Battat and Pinkie Blue