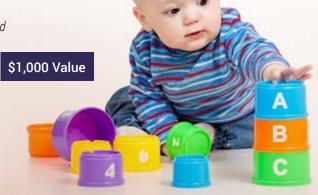

#### ALL FOR THE BABY

Pamper your baby with Skip Hop alphabet zoo activity gym and an assortment of toys, and keep your baby warm with this 7 A.M. adapt to any car-seat or stroller!

Donated by Maison Joseph Battat and Pinkie Blue