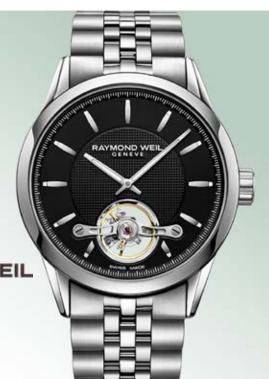

#### **RAYMOND WEIL**

Wear this popular elegant and light Men's watch. From the Freelancer collection.

Automatic, stainless steel band, Black dial, visible balance wheel.

Donated by A Friend

RAYMOND WEIL

\$2,500 Value