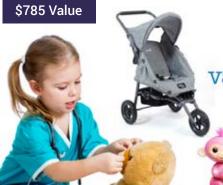

#### **ROCK A BYE BABY**

"Get around easy with the popular Valco trimode stroller. Good for newborn to the toddler years, this stroller will grow with your family. Works well for city or rugged terrain and in all weather conditions. with a compact fold, easy to take anywhere.

In addtion, receive a \$300 gift certificate to Kido Boutique."

Donated by Kido Boutique & Valco Baby/Ari & Rivky Raskin

\$700 Value