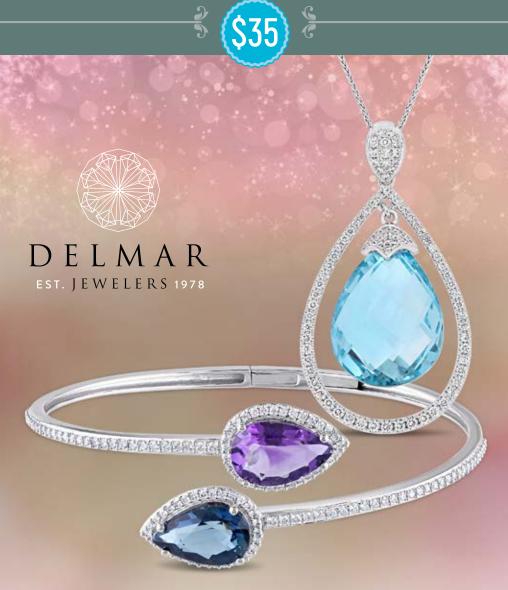

#### SPECTACULAR JEWELRY - YOUR CHOICE

Choose one of these two spectacular masterpieces.

Large Sky Blue Topaz & Diamond Pendant on 14k Gold Chain 21.87ct., .75ct TDW, GH Colour And SI Clarity.

London Blue Topaz and Amethyst & Diamond, 14K White Gold 6.62ct TGW, .75ct TDW, GH Colour & SI Clarity

Donated by Delmar Jewelers

\* Coat can be adjusted to a smaller size

Donated by PMI Furs

\$7,500 Value