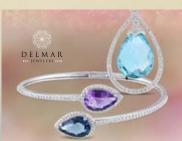

#### SPECTACULAR JEWELRY - YOUR CHOICE

Choose one of these two spectacular masterpieces.

Large Sky Blue Topaz & Diamond Pendant on 14k Gold Chain 21.87ct., .75ct TDW, GH Colour And SI Clarity.

London Blue Topaz and Amethyst & Diamond, 14K White Gold 6.62ct TGW, .75ct TDW, GH Colour & SI Clarity

Donated by Delmar Jewelers

\* Coat can be adjusted to a smaller size

Donated by PMI Furs

\$7,500 Value