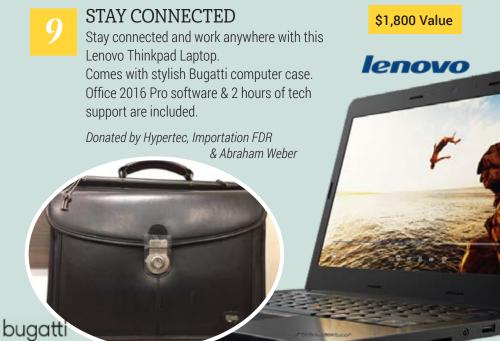

#### AN APPLE A DAY

Stay connected with this popular Space Grey Aluminium, Black Sport Band Apple Watch.

Features: 38mm, Strap fits 130–200mm wrists, Cellular and GPS.

Donated by a Friend

\$575 Value