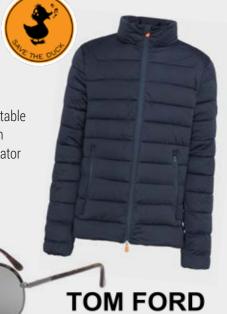

## HIT THE COLD WARMLY AND IN STYLE

With a Save The Duck men's jacket, comfortable and pocketable in a custom-made pouch. In addition, you get a pair of designer Cole Aviator Men sunglasses.

Donated by Modextil Inc - Abitan Family & ShopUnder